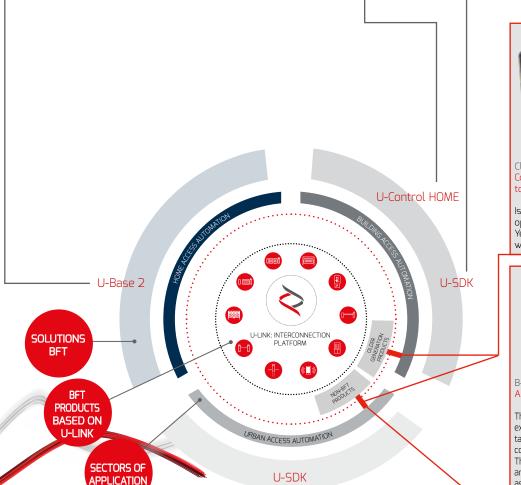

# What is U-Link?

The technology that gives you more power

U-Link, Universal Link, is an exclusive BFT platform that can be used to create high-tech ecosystems.

In Home Access Automation, it can be used to communicate with all home access automation devices of any brand. This saves you time and allows you to control everything easily and without any worries.

## Everything on one screen: find out more about this amazing technology

A world-exclusive platform that can be used to create high-tech ecosystems offering a vast range of solutions for many different sectors

This proprietary platform which is a key feature of BFT products, thanks to the B-EBA cards and the Clonix U-Link receiver, is suitable for any protocol or product for access automation (including BFT products non-BFT ones and older versions) and it can be used in a variety of different sectors. This means any device becomes a smart device which can be interconnected with other systems, using a language that is becoming universal.

#### **U-Control HOME**

U-Control HOME is the application that allows you to open the gate to your home and to remotely control BFT automations using your own smartphone. The iOS version can be used to automatically open the automation when you are close to it.

#### U-Base 2

A software package for installation, performing maintenance and identifying any faults in the U-Link compatible operators, easily and conveniently.

#### U-SDK

U-SDK is the application which allows BFT automations to be made compatible and easily integrated with a BMS network.

Clonix U-Link

Connect non-native U-Link and non-BFT products to U-Link systems.

Is it possible to connect non-native U-Link BFT operators or other brands of products to U-Link? Yes, thanks to the Clonix receivers. Accessories which accept no limits.