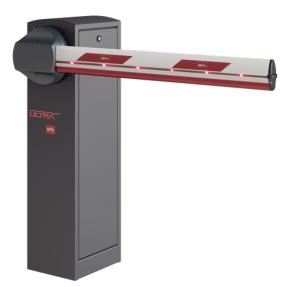

# MAXIMA ULTRA 68

Range of professional 230 Vac electromechanical barriers with speed variator and three-phase induction motor for high frequency of use. Designed and developed to operate in a wide variety of conditions such as large car parks, motorway tollgates with frequent reversing, industrial installations.

Possibility of setting the useful passage from electronic control unit.

Mechanical movement with crank to make the bar operate smoothly, also managing slowdowns in opening and closing. Equipped with U-Link protocol, they allow integration in Parking Management or Building Management systems

#### **MAXIMA ULTRA 68**

| Code          | Name                                | Description                                                                                                                                                                                                                                                                                                                                                                                                                                                                                                                                               |        |
|---------------|-------------------------------------|-----------------------------------------------------------------------------------------------------------------------------------------------------------------------------------------------------------------------------------------------------------------------------------------------------------------------------------------------------------------------------------------------------------------------------------------------------------------------------------------------------------------------------------------------------------|--------|
| P940074 00002 | MAXIMA ULTRA 68 SM                  | 230 V Electromechanical barrier with asynchronous three-phase motor and inverter, for from 4 to 8 m. Opening time from 4.5 to 6 s with Yes deceleration. Maximum barrier length: 8 m. Suitable for installation in areas with high frequency of movement and frequent inversion of barrier movement (e.g. motorway toll booths, car parks with high traffic flows, etc.). Version without spring. Colour RAL 7015. U-Link embedded Three-phase motor with inverter Crank-connecting rod anti-vandalism system Gearmotor in oil bath                       | U-Link |
| P940074 00102 | MAXIMA ULTRA 68 SM - RAL            | 230 V Electromechanical barrier with asynchronous three-phase motor and inverter, for from 4 to 8 m. Opening time from 4.5 to 6 s with Yes deceleration. Maximum barrier length: 5 m. Suitable for installation in areas with high frequency of movement and frequent inversion of barrier movement (e.g. motorway toll booths, car parks with high traffic flows, etc.). Version without spring. RAL colour to order U-Link embedded Three-phase motor with inverter Crank-connecting rod anti-vandalism system Gearmotor in oil bath                    | U-Link |
| P940083       | MAXIMA ULTRA 68 SM + ASS SPRING     | 230 V Electromechanical barrier with asynchronous three-phase motor and inverter, for from 4 to 8 m. Opening time from 4.5 to 6 s with Yes deceleration. Maximum barrier length: 8 m. Suitable for installation in areas with high frequency of movement and frequent inversion of barrier movement (e.g. motorway toll booths, car parks with high traffic flows, etc.). Includes fitting of springs and balancing. Colour RAL 7015. U-Link embedded Three-phase motor with inverter Crank-connecting rod anti-vandalism system Gearmotor in oil bath    | U-Link |
| P940074 00109 | MAXIMA ULTRA 68 SM + ASS SPRING RAL | 230 V Electromechanical barrier with asynchronous three-phase motor and inverter, for from 4 to 8 m. Opening time from 4.5 to 6 s with Yes deceleration. Maximum barrier length: 8 m. Suitable for installation in areas with high frequency of movement and frequent inversion of barrier movement (e.g. motorway toll booths, car parks with high traffic flows, etc.). Includes fitting of springs and balancing. RAL colour to order U-Link embedded Three-phase motor with inverter Crank-connecting rod anti-vandalism system Gearmotor in oil bath | U-Link |