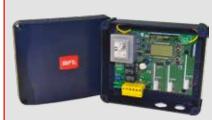

#### CSB XT: 24V single operator control unit for barriers

- Card power supply: 230 V single-phase
  Main characteristics: removable terminal boards withe new colour standard,simplified programming with scenario display, integrated two-channel receiver, D-Track based antisquashing system and slowdown during opening or closing.
- 24V single operator control unit for barriers