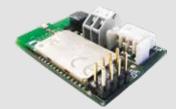

#### B-EBA

#### A direct link to your operators.

The B-EBA expansion cards make it possible to connect external devices such as PCs, smartphones and tablets to a BFT operator and a Clonix receiver or to connect multiple BFT products in a U-Link network. These accessories integrate with U-Link technology and with Bluetooth, Wifi, Z-Wave and TCP/IP protocols as well as with the RS485 serial interface. A device that demonstrates exactly what BFT means by interconnectivity.