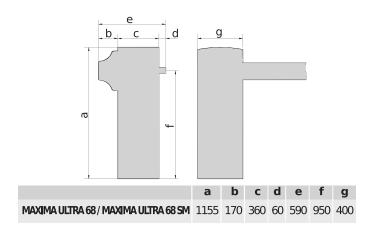

# MAXIMA ULTRA 68

Range of professional 230 Vac electromechanical barriers with speed variator and three-phase induction motor for high frequency of use. Designed and developed to operate in a wide variety of conditions such as large car parks, motorway tollgates with frequent reversing, industrial installations.

#### **MAXIMA ULTRA 68**

| Code          | Name                                | Description                                                                                                                                                                                                                                                                                                                                                                                                                                                                                                                                               |        |
|---------------|-------------------------------------|-----------------------------------------------------------------------------------------------------------------------------------------------------------------------------------------------------------------------------------------------------------------------------------------------------------------------------------------------------------------------------------------------------------------------------------------------------------------------------------------------------------------------------------------------------------|--------|
| P940074 00002 | MAXIMA ULTRA 68 SM                  | 230 V Electromechanical barrier with asynchronous three-phase motor and inverter, for from 4 to 8 m. Opening time from 4.5 to 6 s with Yes deceleration. Maximum barrier length: 8 m. Suitable for installation in areas with high frequency of movement and frequent inversion of barrier movement (e.g. motorway toll booths, car parks with high traffic flows, etc.). Version without spring. Colour RAL 7015. U-Link embedded Three-phase motor with inverter Crank-connecting rod anti-vandalism system Gearmotor in oil bath                       | U-Link |
| P940074 00102 | MAXIMA ULTRA 68 SM - RAL            | 230 V Electromechanical barrier with asynchronous three-phase motor and inverter, for from 4 to 8 m. Opening time from 4.5 to 6 s with Yes deceleration. Maximum barrier length: 5 m. Suitable for installation in areas with high frequency of movement and frequent inversion of barrier movement (e.g. motorway toll booths, car parks with high traffic flows, etc.). Version without spring. RAL colour to order U-Link embedded Three-phase motor with inverter Crank-connecting rod anti-vandalism system Gearmotor in oil bath                    | U-Link |
| P940083       | MAXIMA ULTRA 68 SM + ASS SPRING     | 230 V Electromechanical barrier with asynchronous three-phase motor and inverter, for from 4 to 8 m. Opening time from 4.5 to 6 s with Yes deceleration. Maximum barrier length: 8 m. Suitable for installation in areas with high frequency of movement and frequent inversion of barrier movement (e.g. motorway toll booths, car parks with high traffic flows, etc.). Includes fitting of springs and balancing. Colour RAL 7015. U-Link embedded Three-phase motor with inverter Crank-connecting rod anti-vandalism system Gearmotor in oil bath    | U-Link |
| P940074 00109 | MAXIMA ULTRA 68 SM + ASS SPRING RAL | 230 V Electromechanical barrier with asynchronous three-phase motor and inverter, for from 4 to 8 m. Opening time from 4.5 to 6 s with Yes deceleration. Maximum barrier length: 8 m. Suitable for installation in areas with high frequency of movement and frequent inversion of barrier movement (e.g. motorway toll booths, car parks with high traffic flows, etc.). Includes fitting of springs and balancing. RAL colour to order U-Link embedded Three-phase motor with inverter Crank-connecting rod anti-vandalism system Gearmotor in oil bath | U-Link |